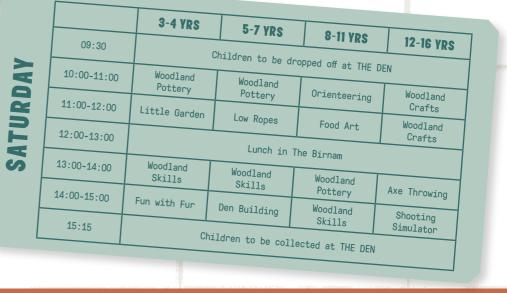

|             | 3-4 YRS                               | 5-7 YRS             | 8-11 YRS              | 12-16 YRS          |  |  |
|-------------|---------------------------------------|---------------------|-----------------------|--------------------|--|--|
| 09:30       | Children to be dropped off at THE DEN |                     |                       |                    |  |  |
| 10:00-11:00 | Woodland<br>Pottery                   | Woodland<br>Pottery | Tennis                | Argocats           |  |  |
| 11:00-12:00 | Den Building                          | Low Ropes           | Den Building          | Axe Throwing       |  |  |
| 12:00-13:00 | Lunch in The Birnam                   |                     |                       |                    |  |  |
| 13:00-14:00 | Woodland<br>Skills                    | Den Building        | Shooting<br>Simulator | Tennis             |  |  |
| 14:00-15:00 | Stables<br>Experience                 | Fun with Fur        | Woodland<br>Skills    | Woodland<br>Skills |  |  |
| 15:15       |                                       | Children to be c    | ollected at THE D     | EN                 |  |  |